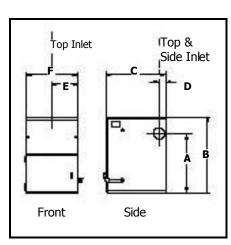

| Model | Dimensions* of Models with Dust Drawer |      |      |     |      |      |  |  |
|-------|----------------------------------------|------|------|-----|------|------|--|--|
|       | Α                                      | В    | С    | D   | E    | F    |  |  |
| 64C   | 25.7                                   | 32.9 | 26.3 | 2.8 | 11.2 | 22.4 |  |  |
| 75C   | 36.3                                   | 43.5 | 26.3 | 2.8 | 11.2 | 22.4 |  |  |