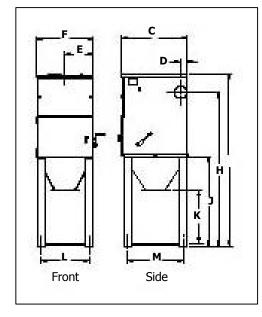

| Model | Dimensions* of Models with Pail Pack |      |      |    |      |      |  |  |
|-------|--------------------------------------|------|------|----|------|------|--|--|
|       | G                                    | Н    | J    | K  | L    | М    |  |  |
| 64H   | 68.2                                 | 61   | 35.4 | 21 | 19.3 | 22.1 |  |  |
| 75H   | 78.9                                 | 71.7 | 35.4 | 21 | 19.3 | 22.1 |  |  |